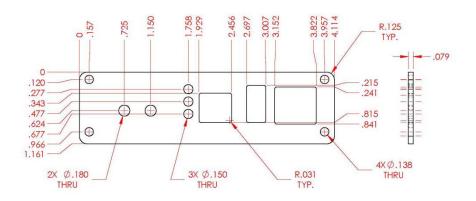

# **New 400AP Enclosure:**

\*\*SEE DRAWING 14101615196\_001 FOR EXTRUSION DIMENSIONS & TOLERANCING\*\*

Division of The Connor-Winfield Corporation 2111 Comprehensive Drive, Aurora, Illinois 60505 Tel: 630-499-2121 Fax: 630-851-5040