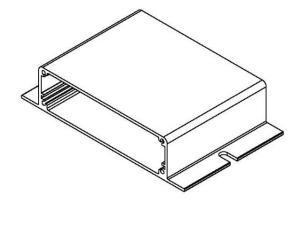

Change Category: 400AP Product Enclosure change.

**Executive Summary:** A change will be implemented to purchase 400AP metal enclosures from a new qualified supplier due to recurring supply chain issues with the existing supplier. The new extruded enclosures will include mounting flanges with notches as part of the assembly — Instead of separate flanges offered as accessories to the existing enclosure. The new front and back panels and all labeling will remain the same. See Attached Drawings.

# **New 400AP Enclosure:**

\*\*SEE DRAWING 14101615196\_001 FOR EXTRUSION DIMENSIONS & TOLERANCING\*\*

Division of The Connor-Winfield Corporation 2111 Comprehensive Drive, Aurora, Illinois 60505 Tel: 630-499-2121 Fax: 630-851-5040