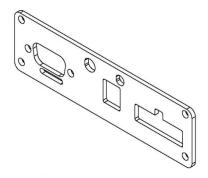

Change Category: 400AP Product Enclosure change.

**Executive Summary:** A change will be implemented to purchase 400AP metal enclosures from a new qualified supplier due to recurring supply chain issues with the existing supplier. The new extruded enclosures will include mounting flanges with notches as part of the assembly — Instead of separate flanges offered as accessories to the existing enclosure. The new front and back panels and all labeling will remain the same. See Attached Drawings.