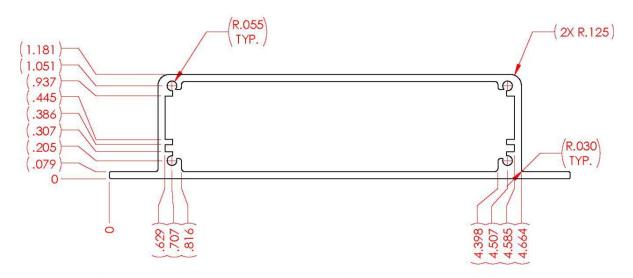

# **New 400AP Enclosure:**

\*\*SEE DRAWING 14101615196\_001 FOR EXTRUSION DIMENSIONS & TOLERANCING\*\*

Division of The Connor-Winfield Corporation 2111 Comprehensive Drive, Aurora, Illinois 60505 Tel: 630-499-2121 Fax: 630-851-5040