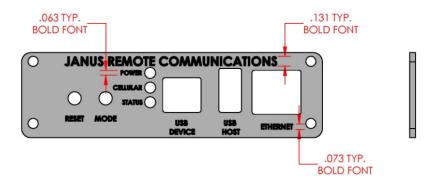

# **New 400AP Enclosure:**

\*\*SEE DRAWING 14101615196\_001 FOR EXTRUSION DIMENSIONS & TOLERANCING\*\*

Division of The Connor-Winfield Corporation 2111 Comprehensive Drive, Aurora, Illinois 60505 Tel: 630-499-2121 Fax: 630-851-5040