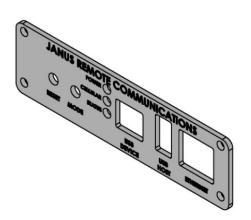

## **New 400AP Front Panel:**

Division of The Connor-Winfield Corporation 2111 Comprehensive Drive, Aurora, Illinois 60505 Tel: 630-499-2121 Fax: 630-851-5040

www.janus-rc.com

Number: 1611-1 Date: 11/16/2016 From: Dave Jahr