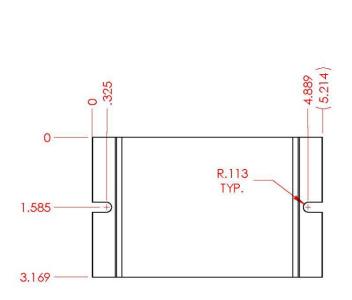

# **New 400AP Enclosure:**

\*\*SEE DRAWING 14101615196\_001 FOR EXTRUSION DIMENSIONS & TOLERANCING\*\*

Division of The Connor-Winfield Corporation 2111 Comprehensive Drive, Aurora, Illinois 60505 Tel: 630-499-2121 Fax: 630-851-5040