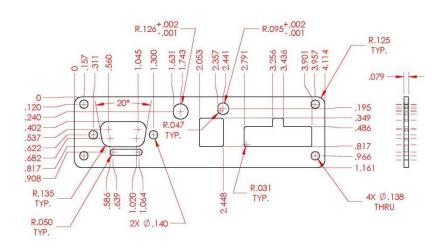

# **New 400AP Enclosure:**

\*\*SEE DRAWING 14101615196\_001 FOR EXTRUSION DIMENSIONS & TOLERANCING\*\*

Division of The Connor-Winfield Corporation 2111 Comprehensive Drive, Aurora, Illinois 60505 Tel: 630-499-2121 Fax: 630-851-5040